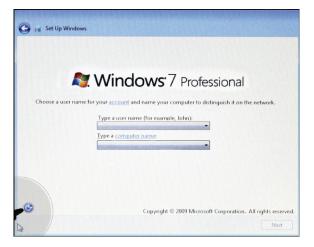

- 5. Time, currency and keyboard layout is a setting that can be changed later on, in the control panel.
- 6. To type a username, click on the icon 🚺 in the left bottom corner

7. Check "Type without the keyboard" and press OK

3. Chose and type a username + unit name, using the on-screen keyboard

- 9. Chose and type your password
- 10. Enter your windows license Product Key, as noted in step 2.
- 11. Read and accept the license terms
- Chose your settings for updates, date and time.
- 13. Continue the charging. First charge approximately 4 hours.