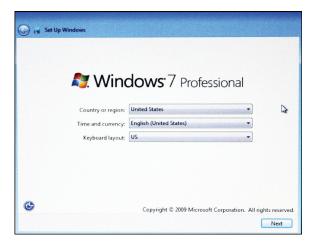

## Please follow these steps, before starting to use your Algiz 7 for the first time:

- IMPORTANT: Write down the Microsoft Windows license Product Key: XXXXX-XXXXX-XXXXX-XXXXX-XXXXX. Located under the battery. You will need it when starting the unit for the first time.
- 2. Install and lock the batteries, Attach the charger and start charging
- When starting the unit for the first time, press the power key and HOLD for 4-5 seconds (until the left LED turns green)
- Chose your country or region. Please be careful, as this will set the language of the operating system.
   This cannot be changed, unless a total re-installation is being made.