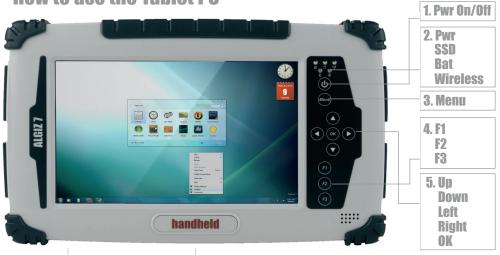

## **How to use the Tablet PC**

|   | Components                   | Function description                                                                                                                                            |
|---|------------------------------|-----------------------------------------------------------------------------------------------------------------------------------------------------------------|
| 1 | Power On and Off             | Press 4 seconds to turn on the tablet pc.                                                                                                                       |
| 2 | LED indicator                | Shows the power status. SSD status. Left and Right battery status. Wireless status.                                                                             |
| 3 | Menu                         | Press Menu function to show brightness, volume, battery status, wireless enable/disable and system status                                                       |
| 4 | F1 – F3 hotkey               | 6 Programmable hot key functions for user to define by application, Use short or Long press on the keys for different functions. F1 short will start help menu. |
| 5 | Up/Down/Left/Right/OK button | Control the up, down, left, right and Enter function                                                                                                            |

## **LED** indicators

| LED Term       | Indicator status description                                                                                                                        |
|----------------|-----------------------------------------------------------------------------------------------------------------------------------------------------|
| Power mode     | Green: System ON<br>No light: System OFF                                                                                                            |
| Battery status | No light: 100% fully charged or power on with AC adapter<br>Green light: Running on battery >5%<br>Orange light: Charging<br>Red light: Low battery |
| SSD status     | Green light blinking: SSD in use                                                                                                                    |
| WIFI status    | Green light blinking: WIFI in use. Green light turned off: WIFI off                                                                                 |