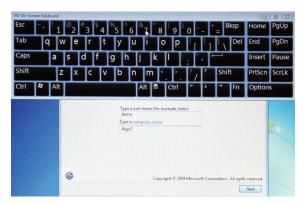

- 5. Time, currency and keyboard layout is a setting that can be changed later on, in the control panel.
- 6. To type a username, click on the icon 🚺 in the left bottom corner

7. Check "Type without the keyboard" and press OK

3. Chose and type a username + unit name, using the on-screen keyboard

- 9. Chose and type your password
- 10. Enter your windows license Product Key, as noted in step 2.
- 11. Read and accept the license terms
- Chose your settings for updates, date and time.
- 13. Continue the charging. First charge approximately 4 hours.