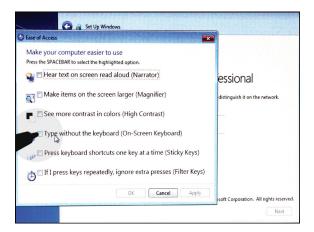

- 5. Time, currency and keyboard layout is a setting that can be changed later on, in the control panel.
- 6. To type a username, click on the icon 🚺 in the left bottom corner

7. Check "Type without the keyboard" and press OK